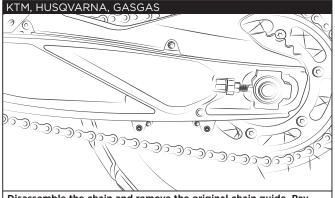

# **CHAIN GUIDE** CRUNA CATENA

500009061

COD.

**ACERBIS PARTS** A - (1 PCS) **C** - (4 PCS) **B** - (4 PCS)

Disassemble the chain and remove the original chain guide. Pay attention to close the chain link properly afterwards having removed the chain guide.

Smontare la catena e rimuovere il cruna catena originale. Fare attenzione a chiudere correttamente la maglia della catena dopo aver sfilato il cruna.

Place the Acerbis chain guide (A) over the chain and secure it on the front side using the original screws (D) and (E). Attach the chain