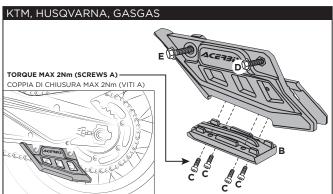

slider (B) using the four screws (C).
Posizionare il corpo cruna (A) sopra la catena, fissare il cruna
anteriormente tramite le viti originali (D) e (E). Montare il pattino catena (B) tramite le 4 viti (C).